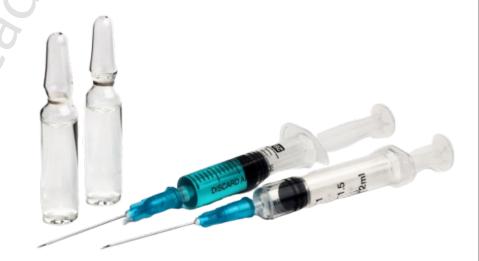

# STEP 3: PREPATION 1

# syring

Load the multiple syringes containing total of 5 ml (1 ampoule)