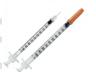

yl Alcohol, Equisetum Arvense Extract, Disodium EDTA, Sodium Hydroxide.

# Say oodbye to your double chin!

# **Related Products:**

- \*Notox serum
- \*Skin DNA serum
- \*Wrinkle repair serum
- \*DMAE antiaging cream





# **INSTRUCTIONS OF USE**

# STEP 1: CLEANSING

## activator Pre-treatment Gel

Rinse the target area with water. Apply the product gently and massage for 1-2 minutes. Remove with a soft damp cloth or rinse gently with water. Your skin is ready for the treatment.

Non greasy. Alcohol-free. Avoid in sensitive, reactive skin and eye contour.



# STEP 2: MARKING

# marking using a medical pen

Mark the area using a medical pen with a gap of 10 mm from one point to another.



# STEP 3: PREPATION 1

# syring

Load the multiple syringes containing total of 5 ml (1 ampoule)





# **STEP 4: UNDERSTADING INJECTION SITE**

# identify injection site carefully

Identify the injection site carefully and inject the product carefully using 90 degree technique.

Make sure to avoid the NO FLY ZONE.







Treatment Area

STEP 5: NANOSERUM (post-treatment Care)

## nanoserum

Apply gently a thin layer of skin DNA repair nanoserum on the treatment area.





Personal Care (prescription): Physician may prescribe Leaderma personal care products for continuing the treatments at home.

**Disclaimer:** All professional treatments are strictly recommended to be performed by certified physicians. Leaderma Inc. or any of its subsidiaries, distributors, associates, etc. do not guarantee treatment results and are not responsible for any adverse effects on clients. Some products ma