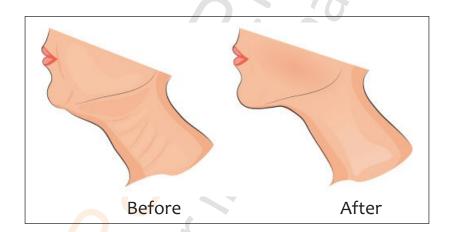

# LIPO DISSOLVE DEOXYCHOLATE + PPC PRO

Lipo dissolve: is an Injectable Double Chin Reduction, lipo dissolve is a nonsurgical injection technique used to reduce excess fat beneath the chin also destroys fat cells in the treatment area under the chin to improve your profile.

# Does lipo dissolve tighten skin?

Lipo dissolve, does not tighten skin, but melts away excess under-chin fat, restoring youthful definition at the jawline. If your facial skin is still firm and elastic, it will contract on its own as the fatty deposits melt away.

# Say oodbye to your double chin!