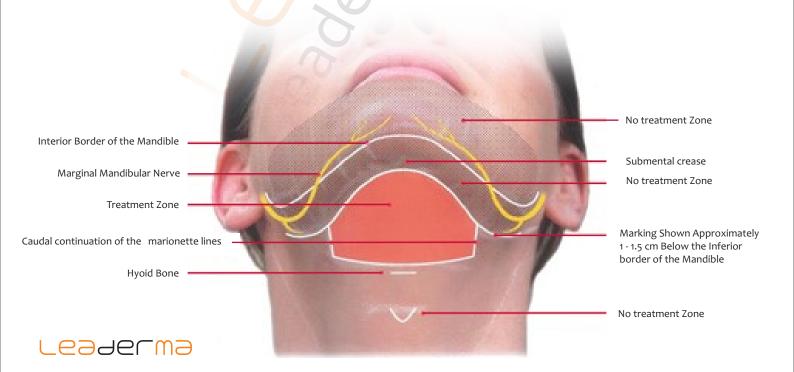

# STEP 2: MARKING

# marking using a medical pen

Mark the area using a medical pen with a gap of 10 mm from one point to another.

# **STEP 4: UNDERSTADING INJECTION SITE**

# identify injection site carefully

Identify the injection site carefully and inject the product carefully using 90 degree technique.

Make sure to avoid the NO FLY ZONE.

Treatment Area

STEP 5: NANOSERUM (post-treatment Care)