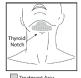

# **STEP 4: UNDERSTADING INJECTION SITE**

# identify injection site carefully

Identify the injection site carefully and inject the product carefully using 90 degree technique.

Make sure to avoid the NO FLY ZONE.

Treatment Area

STEP 5: NANOSERUM (post-treatment Care)