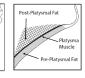

# **STEP 4: UNDERSTADING INJECTION SITE**

# identify injection site carefully

Identify the injection site carefully and inject the product carefully using 90 degree technique.

Make sure to avoid the NO FLY ZONE.

Treatment Area

STEP 5: NANOSERUM (post-treatment Care)