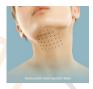

# marking using a medical pen

Mark the area using a medical pen with a gap of 10 mm from one point to another.

# identify injection site carefully

Identify the injection site carefully and inject the product carefully using 90 degree technique.

Make sure to avoid the NO FLY ZONE.

Treatment Area

STEP 5: NANOSERUM (post-treatment Care)