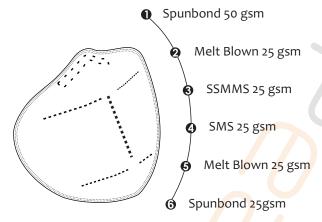

 $This 6\ layers\ mask\ contains\ 2\ layers\ of\ high\ quality\ Melt\ Blown, SMS, SSMMS\ and\ 2\ layers\ of\ fine\ Spun\ bond\ materials\ to\ protect\ you\ completely.$ 